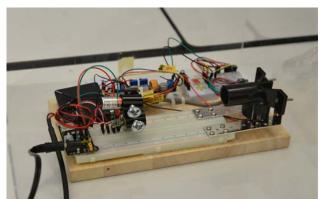

## SpO2 production of space instrument prototype of value

Non-contact SpO2 measuring device prototype in operation

Connecting a substrate that was produced with the program that was created in the laser beam module, and verify the effectiveness of the experimental function. Result, it was found that SpO2 value is valid and properly.

## Comparison of prototypes under construction with the old inspection machine

Initial measurement effective range: 120 mm ↑ / Second measurement effective range: 210 mm ↑

2019/7/1

**Latest measurement effective range: 360 mm** ↑