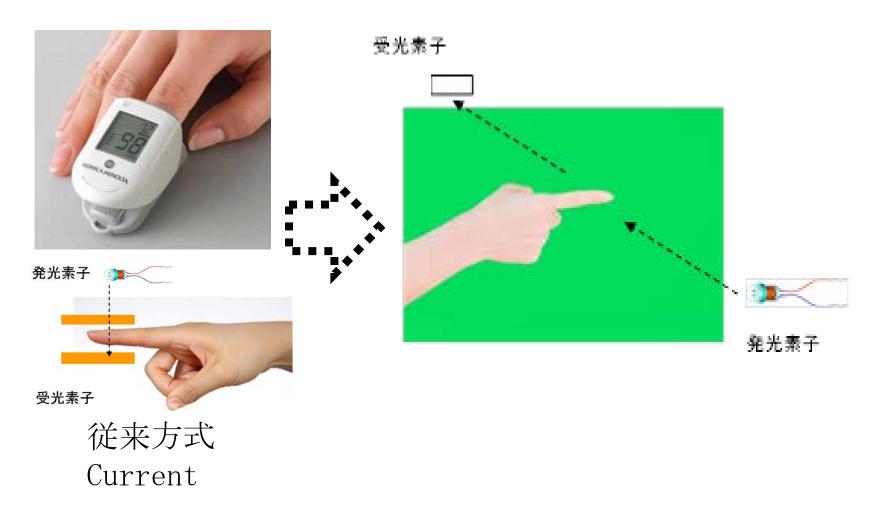

## SpO2(血中酸素濃度)値の空間計測方法 Non contact Measurement of SpO2

## Comparison of prototypes under construction with the old inspection machine

Initial measurement effective range: 120 mm ↑ / Second measurement effective range: 210 mm ↑

2019/7/1

**Latest measurement effective range: 360 mm** ↑