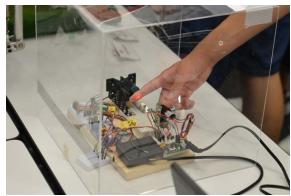

## SpO2 production of space instrument prototype of value

Non-contact SpO2 measuring device prototype in operation

Connecting a substrate that was produced with the program that was created in the laser beam module, and verify the effectiveness of the experimental function. Result, it was found that SpO2 value is valid and properly.

## Comparison of prototypes under construction with the old inspection machine

Initial measurement effective range: 120 mm ↑ / Second measurement effective range: 210 mm ↑

2019/7/1

**Latest measurement effective range: 360 mm** ↑