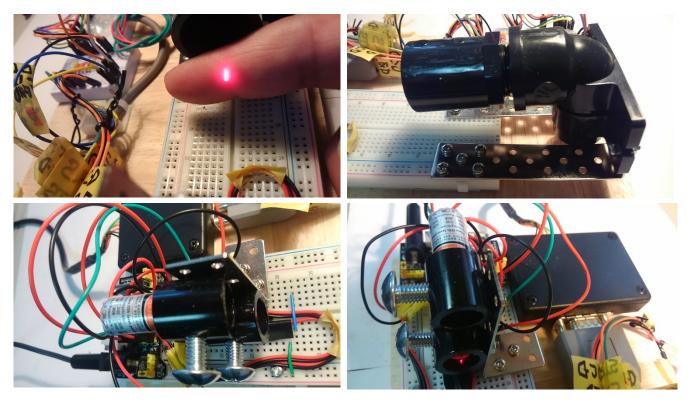

## SpO2 production of space instrument prototype of value

Non-contact SpO2 measuring device prototype in operation

Connecting a substrate that was produced with the program that was created in the laser beam module, and verify the effectiveness of the experimental function. Result, it was found that SpO2 value is valid and properly.

## Comparison of prototypes under construction with the old inspection machine

Initial measurement effective range: 120 mm ↑ / Second measurement effective range: 210 mm ↑

2019/7/1

**Latest measurement effective range: 360 mm** ↑