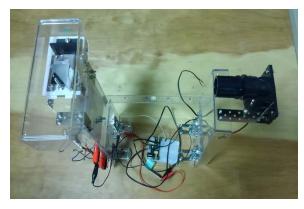

## SpO2 production of space instrument prototype of value

Non-contact SpO2 measuring device prototype in operation

Connecting a substrate that was produced with the program that was created in the laser beam module, and verify the effectiveness of the experimental function. Result, it was found that SpO2 value is valid and properly.